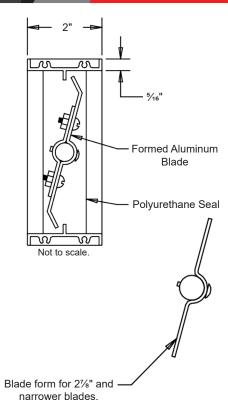

## Standard Materials and Construction

**FRAME:** 2" Deep x .081" thick (nominal) extruded aluminum channel. **BLADE:** .060" thick (nominal) formed aluminum. Flat, single web

design.

BEARINGS: Oilite bronze.
SHAFTS: ½" dia. plated steel.
SEALS: Polyurethane on jambs.