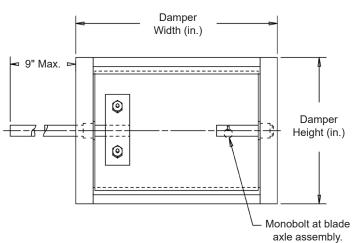

#### **Notes**

- 1. 1/4" nominal deduction will be made to the opening size given.
- 2. Dampers less than 12" wide have a fixed, permanently extended 6" axle shaft.
- 3. Units up to 48" wide will ship assembled.
- 4. Approximate shipping weight is 4.5 lbs./sq.ft.

### **Damper Sizes**

| Min Panel | Max Single Panel |  |  |
|-----------|------------------|--|--|
| 6"W x 3"H | 36"W x 12"H      |  |  |

|        | QL.             | Width        | Height | Width       | Height |                   |
|--------|-----------------|--------------|--------|-------------|--------|-------------------|
| Item # | Qty             | Opening Size |        | Damper Size |        | <u>Union Made</u> |
| Arch.  | / Eng.:         |              |        |             |        |                   |
| Cont   | ractor:         |              |        |             |        |                   |
|        |                 |              |        |             |        |                   |
| Р      | roject:         |              |        |             |        |                   |
| Р      | roject:<br>EDR: |              | ECN:   |             | Job:   |                   |