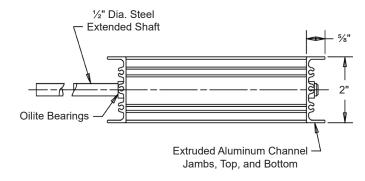

## Standard Materials and Construction

**FRAME:** 2" Deep x .081" thick (nominal) extruded aluminum channel. **BLADE:** .060" thick (nominal) formed aluminum. Flat, single web

design.

BEARINGS: Oilite bronze.
SHAFTS: ½" dia. plated steel.
SEALS: Polyurethane on jambs.