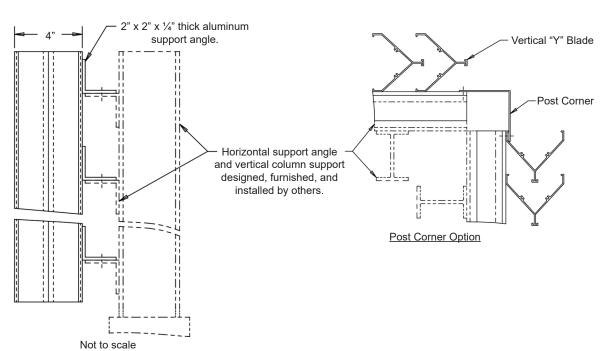

withstand windload of 20 PSF, approximately 90 mph wind. Supports vary as required, per windload. Spaced approximately

60" on centers.

FINISH: Mill

## **Options**

Variations - Mitered Corner, Post Corner, Hinged Access,

and Cap Covers.

Finishes - Kynar, Baked Enamel, Clear and Color Anodize (Consult the factory for details.)