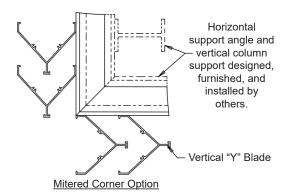

## **Options**

Variations - Mitered Corner, Post Corner, Hinged Access,

and Cap Covers.

Finishes - Kynar, Baked Enamel, Clear and Color Anodize (Consult the factory for details.)