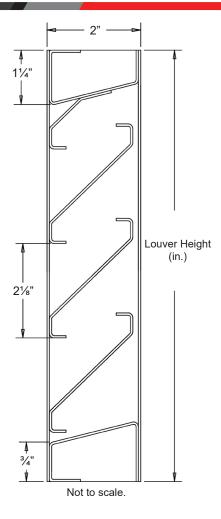

## Standard Materials and Construction

**FRAME:** 18-GA. galvanized steel, channel or flanged type. **BLADE:** 18-GA. galvanized steel. Blades approximately 21/8" on

centers.

**SCREEN:** (When indicated)