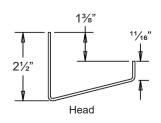

## Standard Materials and Construction

**FRAME:** 18-GA. galvanized steel, channel or flanged type. **BLADE:** 18-GA. galvanized steel. Blades approximately 21/8" on

centers.

**SCREEN:** (When indicated)