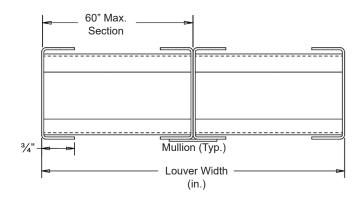

## **Notes**

- 1. ½" nominal deduction will be made to the opening size given.
- 2. Approximate shipping weight is 5.0 lbs./sq.ft.