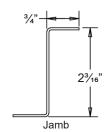

## Standard Materials and Construction

**FRAME:** 18-GA. galvanized steel, channel or flanged type. **BLADE:** 18-GA. galvanized steel. Blades approximately 21/8" on

centers.

**SCREEN:** (When indicated)