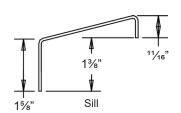

## Standard Materials and Construction

**FRAME:** 18-GA. galvanized steel, channel or flanged type. **BLADE:** 18-GA. galvanized steel. Blades approximately 21/8" on

centers.

**SCREEN:** (When indicated)

## **Notes**

- 1. ½" nominal deduction will be made to the opening size given.
- 2. Approximate shipping weight is 5.0 lbs./sq.ft.