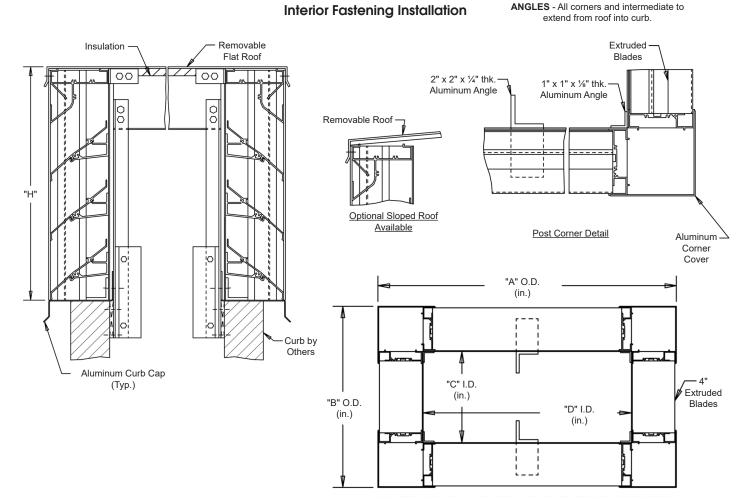

## **MODEL SPH-22-F**

Penthouse Louver • 4" Blade Width • Stationary Straight Blades • Post Corner • Extruded Aluminum

Continuous angle at the four corners and intermediate as required.

## Standard Materials and Construction

MATERIAL: .081" thick (nominal) or .125" thick (nominal) extruded aluminum, 6063-T52/T6 alloy, with reinforcing rib bosses.

**ROOF:** .060" thick (nominal) sheet aluminum removable roof, reinforced with aluminum bracing where required to take a snow load of 40 lbs./sq.ft., plus a required safety factor.

SCREENS: (When indicated) Bird Screen - 1/2" square mesh, 19 GA. galvanized steel, on interior.

**INSULATION:** Underside of roof is lined with ½" thick insulation.

NOTES: Penthouse dimensions "A" or "B" exceeding 84" shall be shipped in sections for field assembly by others.

| ltore # | Qty            | А                    | В | С | D | Н     | Mullion | Туре    | Location |      | COD C             |
|---------|----------------|----------------------|---|---|---|-------|---------|---------|----------|------|-------------------|
| Item #  |                | Penthouse Dimensions |   |   |   |       | Mullion | Screens |          |      | <u>Union Made</u> |
| Arch. / | Arch. / Eng. : |                      |   |   |   | EDR:  |         | ECN:    |          | Job: |                   |
| Contr   | Contractor:    |                      |   |   |   |       |         |         |          |      |                   |
| Pi      | Project:       |                      |   |   |   | Date: |         | DWN:    |          | DWG: |                   |