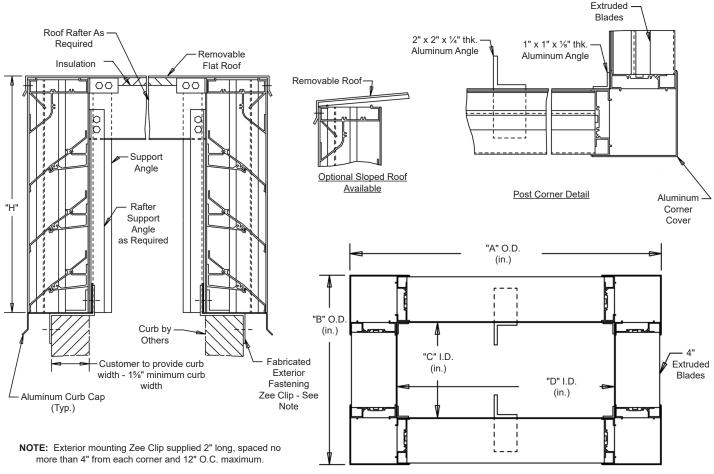

## **MODEL SPH-22-F**

Penthouse Louver • 4" Blade Width • Stationary Straight Blades • Post Corner • Extruded Aluminum

Continuous angle at the four corners and intermediate as required.

## Standard Materials and Construction

MATERIAL: .081" thick (nominal) or .125" thick (nominal) extruded aluminum, 6063-T52/T6 alloy, with reinforcing rib bosses.

**ROOF:** .060" thick (nominal) sheet aluminum removable roof, reinforced with aluminum bracing where required to take a snow load of 40 lbs./sq.ft., plus a required safety factor.

SCREENS: (When indicated) Bird Screen - ½" square mesh, 19 GA. galvanized steel, on interior.

**INSULATION:** Underside of roof is lined with ½" thick insulation.

NOTES: Penthouse dimensions "A" or "B" exceeding 84" shall be shipped in sections for field assembly by others.

| ltoro # | Qty            | А                    | В | С | D | Н     | Mullion | Туре    | Location |      | COD C             |
|---------|----------------|----------------------|---|---|---|-------|---------|---------|----------|------|-------------------|
| Item #  |                | Penthouse Dimensions |   |   |   |       | Mullion | Screens |          |      | <u>Union Made</u> |
| Arch. / | Arch. / Eng. : |                      |   |   |   | EDR:  |         | ECN:    |          | Job: |                   |
| Contr   | Contractor:    |                      |   |   |   |       |         |         |          |      |                   |
| Pi      | Project:       |                      |   |   |   | Date: |         | DWN:    |          | DWG: |                   |