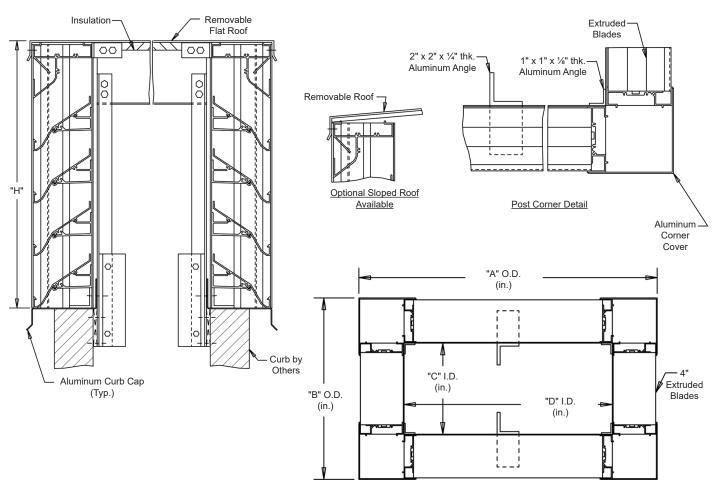

### **Interior Fastening Installation**

**ANGLES** - All corners and intermediate to extend from roof into curb.

Continuous angle at the four corners and intermediate as required.

## Standard Materials and Construction

MATERIAL: .081" thick (nominal) or .125" thick (nominal) extruded aluminum, 6063-T52/T6 alloy, with reinforcing rib bosses.

ROOF: .060" thick (nominal) sheet aluminum removable roof, reinforced with aluminum bracing where required to take a snow

load of 40 lbs./sq.ft., plus a required safety factor.

SCREENS: (When indicated)

Bird Screen - 1/2" square mesh, 19 GA. galvanized steel, on interior.

**INSULATION:** Underside of roof is lined with ½" thick insulation.

NOTES: Penthouse dimensions "A" or "B" exceeding 84" shall be shipped in sections for field assembly by others.

| Item #         | Qty | Α                    | В | С | D | Н     | Mullion | Туре    | Location |      | Woman S           |
|----------------|-----|----------------------|---|---|---|-------|---------|---------|----------|------|-------------------|
|                |     | Penthouse Dimensions |   |   |   |       | Mullion | Screens |          |      | <u>Union Made</u> |
| Arch. / Eng. : |     |                      |   |   |   | EDR:  |         | ECN:    |          | Job: |                   |
| Contractor:    |     |                      |   |   |   |       |         |         |          |      |                   |
| Project:       |     |                      |   |   |   | Date: |         | DWN:    |          | DWG: |                   |