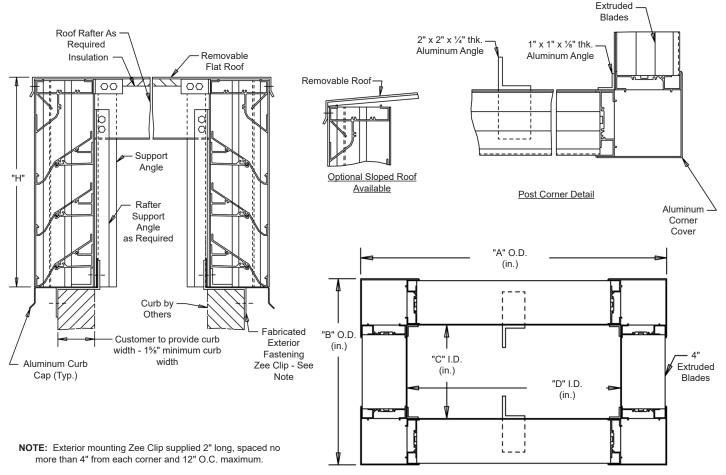

### **Exterior Fastening Installation**

Continuous angle at the four corners and intermediate as required.

#### Standard Materials and Construction

MATERIAL: .081" thick (nominal) or .125" thick (nominal) extruded aluminum, 6063-T52/T6 alloy, with reinforcing rib bosses.

ROOF: .060" thick (nominal) sheet aluminum removable roof, reinforced with aluminum bracing where required to take a snow

load of 40 lbs./sq.ft., plus a required safety factor.

SCREENS: (When indicated)

Bird Screen - 1/2" square mesh, 19 GA. galvanized steel, on interior.

**INSULATION:** Underside of roof is lined with ½" thick insulation.

NOTES: Penthouse dimensions "A" or "B" exceeding 84" shall be shipped in sections for field assembly by others.

|                |     |                      |   |   |   |       |         |         |          |      | A PARTIES AND A |
|----------------|-----|----------------------|---|---|---|-------|---------|---------|----------|------|-------------------------------------------------------------------------------------------------------------------------------------------------------------------------------------------------------------------------------------------------------------------------------------------------------------------------------------------------------------------------------------------------------------------------------------------------------------------------------------------------------------------------------------------------------------------------------------------------------------------------------------------------------------------------------------------------------------------------------------------------------------------------------------------------------------------------------------------------------------------------------------------------------------------------------------------------------------------------------------------------------------------------------------------------------------------------------------------------------------------------------------------------------------------------------------------------------------------------------------------------------------------------------------------------------------------------------------------------------------------------------------------------------------------------------------------------------------------------------------------------------------------------------------------------------------------------------------------------------------------------------------------------------------------------------------------------------------------------------------------------------------------------------------------------------------------------------------------------------------------------------------------------------------------------------------------------------------------------------------------------------------------------------------------------------------------------------------------------------------------------------|
|                |     |                      |   |   |   |       |         |         |          |      |                                                                                                                                                                                                                                                                                                                                                                                                                                                                                                                                                                                                                                                                                                                                                                                                                                                                                                                                                                                                                                                                                                                                                                                                                                                                                                                                                                                                                                                                                                                                                                                                                                                                                                                                                                                                                                                                                                                                                                                                                                                                                                                               |
| Item #         | Qty | Α                    | В | С | D | Н     | Mullion | Туре    | Location |      |                                                                                                                                                                                                                                                                                                                                                                                                                                                                                                                                                                                                                                                                                                                                                                                                                                                                                                                                                                                                                                                                                                                                                                                                                                                                                                                                                                                                                                                                                                                                                                                                                                                                                                                                                                                                                                                                                                                                                                                                                                                                                                                               |
|                |     | Penthouse Dimensions |   |   |   |       | Mullion | Screens |          |      | <u>Union Made</u>                                                                                                                                                                                                                                                                                                                                                                                                                                                                                                                                                                                                                                                                                                                                                                                                                                                                                                                                                                                                                                                                                                                                                                                                                                                                                                                                                                                                                                                                                                                                                                                                                                                                                                                                                                                                                                                                                                                                                                                                                                                                                                             |
| Arch. / Eng. : |     |                      |   |   |   | EDR:  |         | ECN:    |          | Job: |                                                                                                                                                                                                                                                                                                                                                                                                                                                                                                                                                                                                                                                                                                                                                                                                                                                                                                                                                                                                                                                                                                                                                                                                                                                                                                                                                                                                                                                                                                                                                                                                                                                                                                                                                                                                                                                                                                                                                                                                                                                                                                                               |
| Contractor:    |     |                      |   |   |   |       |         |         |          |      |                                                                                                                                                                                                                                                                                                                                                                                                                                                                                                                                                                                                                                                                                                                                                                                                                                                                                                                                                                                                                                                                                                                                                                                                                                                                                                                                                                                                                                                                                                                                                                                                                                                                                                                                                                                                                                                                                                                                                                                                                                                                                                                               |
| Project:       |     |                      |   |   |   | Date: |         | DWN:    |          | DWG: |                                                                                                                                                                                                                                                                                                                                                                                                                                                                                                                                                                                                                                                                                                                                                                                                                                                                                                                                                                                                                                                                                                                                                                                                                                                                                                                                                                                                                                                                                                                                                                                                                                                                                                                                                                                                                                                                                                                                                                                                                                                                                                                               |