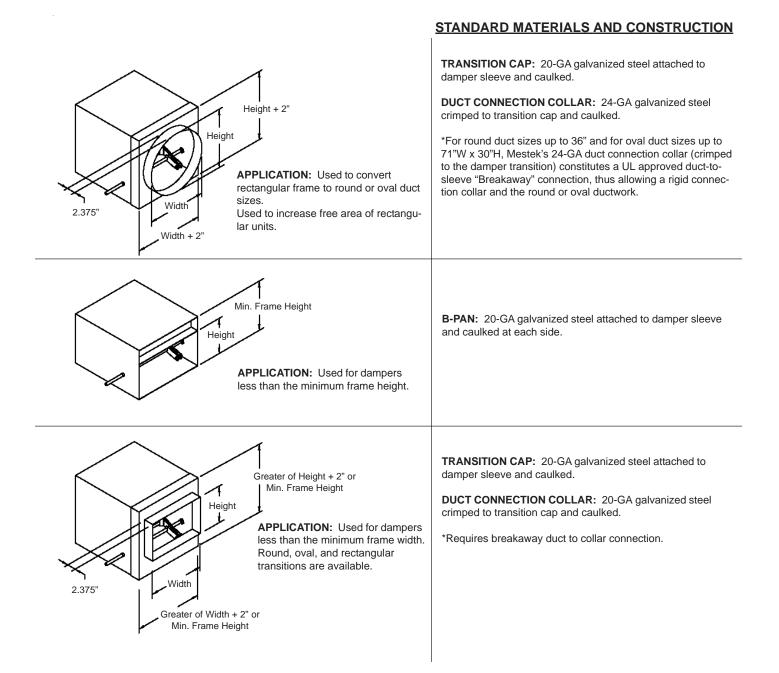

## **Transitions & Collars**

Fire Damper Models: MD19, 15MD, 17MD, MD17, MD39, 30MD, 38MD, 37MD, MA19, 15MA, 17MA, MD17, MA39, 30MA, 38MA, 37MA Combination Fire/Smoke Damper Models: FR, CR, MR, AR, FS, CG, MS, AS, FT, CH, MT, AT, FA, CA, MA, UA, TA, CT, LA Smoke Damper Models: SR, SR, KR, UR, S, SG, KH, A, SA, GA, KA, AA

## <u>Notes</u>

- 1. A factory provided sleeve is required for the damper to utilize transitions.
- 2. Transitions can be provided for vertical or horizontal orientations.
- 3. Transitions can be provided for one or both ends of the damper (one end only for Front Access and Corridor Dampers).
- 4. The collar size will be approximately 0.25" smaller than the nominal duct size.