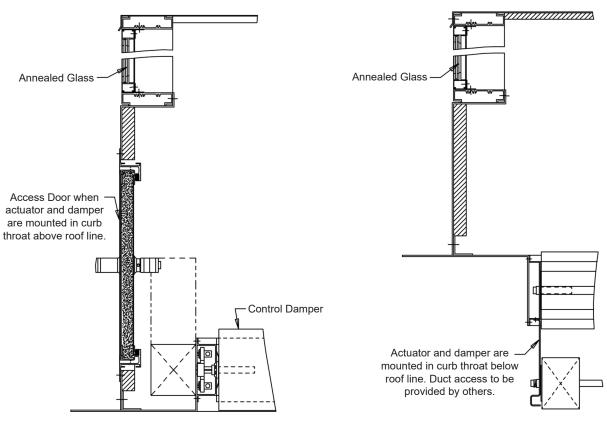

## **Notes**

- Hinged louver with hasp or surface mount latch in place of access door in curb.
- Drainable blade louver (Model EA-415-D). (Arrow United)

|                |     |              |        |        |        |        |         |      | A A A A A A A A A A A A A A A A A A A |
|----------------|-----|--------------|--------|--------|--------|--------|---------|------|---------------------------------------|
|                |     |              |        |        |        |        |         |      |                                       |
| Item #         | Qty | Width        | Height | Curb   | Glass  | Hinged | Tanaina |      |                                       |
|                |     | Roof Opening |        | Height | Access | Access | Tagging |      | <u>Union Made</u>                     |
| Arch. / Eng. : |     |              |        | EDR:   |        | ECN:   |         | Job: |                                       |
| Contractor:    |     |              |        |        |        |        |         |      |                                       |
| Project:       |     |              |        | Date:  |        | DWN:   |         | DWG: |                                       |

# Penthouse Optional Construction