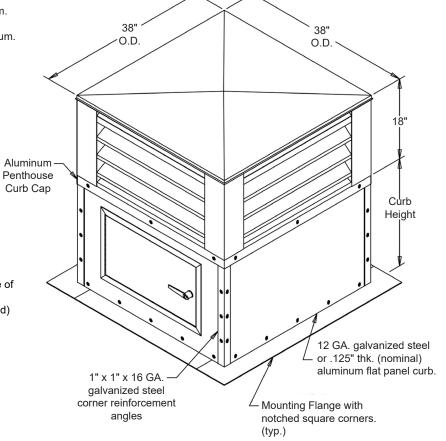

## Standard Materials and Construction

LOUVER: Frame and blade are .081" thk. (nominal)

extruded aluminum 6063-T52/T6 alloy, w/ post

corner construction.

**SCREEN:** (When indicated, in a removable frame)

½" Flattened Aluminum, .051" thk.,

-or- Insect screen <sup>18</sup>/<sub>16</sub> aluminum mesh, .011" dia., -or- ½" sq. mesh intermediate double crimped

aluminum wire, .063" dia.

FINISH: Varies.

SIZE: 38" x 38" x 18", sits on a curb 24" or 36" high.

CURB: 12 GA. Galvanneal, galvanized steel or .125" thk. (nominal) aluminum w/ 4" mounting flange, welded construction.

ROOF: .060" thk. (nominal) formed aluminum with 1/2"

thk. rigid insulation.

**POST CORNERS:** .081" thk. (nominal) formed aluminum.

GLASS: 1/8" thk. (nominal) annealed glass.

ROOF OPENING: 28" x 28" minimum, 38" x 38" maximum.

Louver Details

**MODEL:** EA-405 (Arrow United) **SIZE:** 30" x 18" (4) four required.

FREE AREA: 6.54 sq. ft. Total.