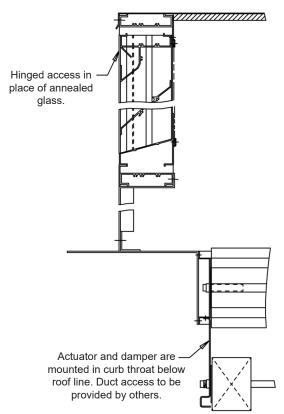

## **Notes**

- Hinged louver with hasp or surface mount latch in place of access door in curb.
- Drainable blade louver (Model EA-415-D). (Arrow United)

|                |     |              |        |        |        |        |         |      | A A A A A A A A A A A A A A A A A A A |
|----------------|-----|--------------|--------|--------|--------|--------|---------|------|---------------------------------------|
|                |     |              |        |        |        |        |         |      |                                       |
| Item #         | Qty | Width        | Height | Curb   | Glass  | Hinged | Tanaina |      |                                       |
|                |     | Roof Opening |        | Height | Access | Access | Tagging |      | <u>Union Made</u>                     |
| Arch. / Eng. : |     |              |        | EDR:   |        | ECN:   |         | Job: |                                       |
| Contractor:    |     |              |        |        |        |        |         |      |                                       |
| Project:       |     |              |        | Date:  |        | DWN:   |         | DWG: |                                       |

# Penthouse Optional Construction