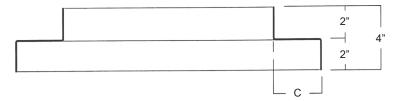

#### <u>Notes</u>

1. "A" width, "B" length and "C" height are outside dimensions.

2. If height or width exceed 90", multi-section construction may be required.

| Item #        | Qty | Width              | Length | Hei   | ght | Aluminum | Steel | Height Rise  | ht Rise Direction |            |
|---------------|-----|--------------------|--------|-------|-----|----------|-------|--------------|-------------------|------------|
|               |     | Opening Dimensions |        |       |     | Material |       | Pitch / Peak |                   | Union Made |
| Arch. / Eng.: |     |                    |        | EDR:  |     | ECN:     |       | Job:         |                   |            |
| Contractor:   |     |                    |        |       |     |          |       |              | 4                 |            |
| Project:      |     |                    |        | Date: |     | DWN:     |       | DWG:         |                   |            |