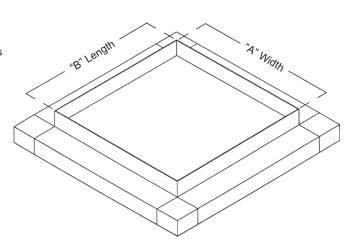

#### <u>Notes</u>

1. "A" width, "B" length and "C" height are outside dimensions.

2. If height or width exceed 90", multi-section construction may be required.

| Item #        | Qty | Width              | Length | Hei   | ght | Aluminum | Steel | Height Rise  | ht Rise Direction |            |
|---------------|-----|--------------------|--------|-------|-----|----------|-------|--------------|-------------------|------------|
|               |     | Opening Dimensions |        |       |     | Material |       | Pitch / Peak |                   | Union Made |
| Arch. / Eng.: |     |                    |        | EDR:  |     | ECN:     |       | Job:         |                   |            |
| Contractor:   |     |                    |        |       |     |          |       |              | 4                 |            |
| Project:      |     |                    |        | Date: |     | DWN:     |       | DWG:         |                   |            |