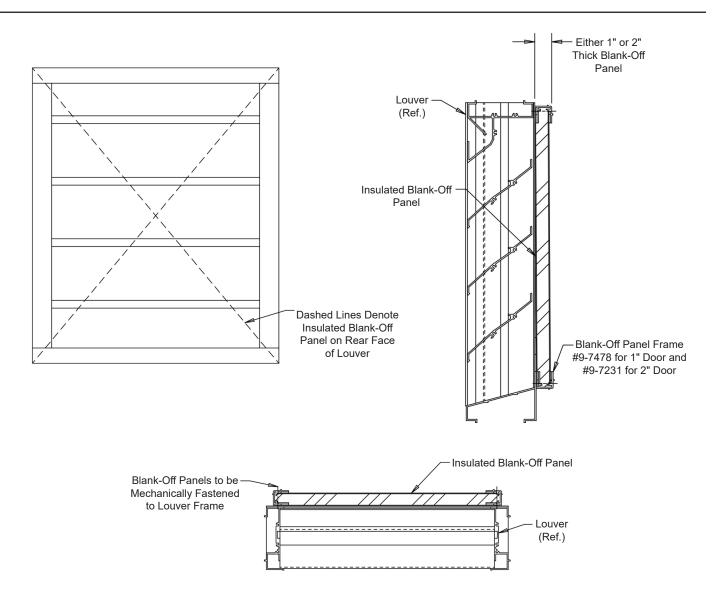

## **Insulated Blank-Off Panels**

## **NOTES**

Aluminum Louvers: 22-GA aluminum skins with styrofoam insulation Steel Louvers: 20-GA galvanized steel skins with styrofoam insulation

Insulated blank-off panels can be used to blank off all or portions of a louver. Blank-off panels can be mounted on the front or rear face of louver. Customer to provide blank-off dimensions and mounting location when ordering. Screens are not typically used when blank-offs are installed unless otherwise specified.